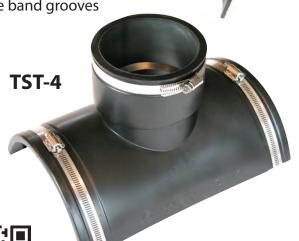

Available for all 4" or 6" plastic or cast iron drain pipe inlets in **Tee or Wye** configurations.

| PART #  | Description                                        |
|---------|----------------------------------------------------|
| TST-4   | 4" Cast Iron or Plastic Inlet - Tee Tap Saddle     |
| TST-6   | 6" Cast Iron or Plastic Inlet - Tee Tap Saddle     |
| TSW-4   | 4" Cast Iron or Plastic Inlet - Wye Tap Saddle     |
| TSW-6   | 6" Cast Iron or Plastic Inlet - Wye Tap Saddle     |
| 312-300 | Extension Clamps - For larger than 15" sewer mains |
| TSPK-46 | Tap Saddle Pressure Kit - For a water tight seal   |