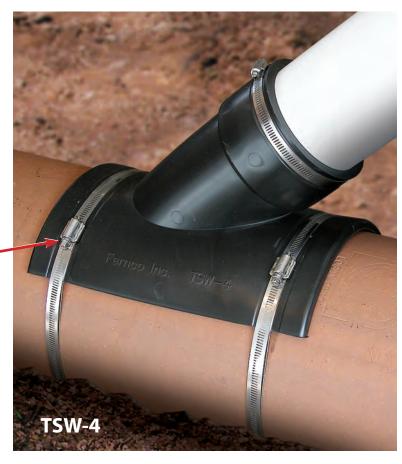

Available for all 4" or 6" plastic or cast iron drain pipe inlets in **Tee or Wye** configurations.

| PART #  | Description                                        |
|---------|----------------------------------------------------|
| TST-4   | 4" Cast Iron or Plastic Inlet - Tee Tap Saddle     |
| TST-6   | 6" Cast Iron or Plastic Inlet - Tee Tap Saddle     |
| TSW-4   | 4" Cast Iron or Plastic Inlet - Wye Tap Saddle     |
| TSW-6   | 6" Cast Iron or Plastic Inlet - Wye Tap Saddle     |
| 312-300 | Extension Clamps - For larger than 15" sewer mains |
| TSPK-46 | Tap Saddle Pressure Kit - For a water tight seal   |