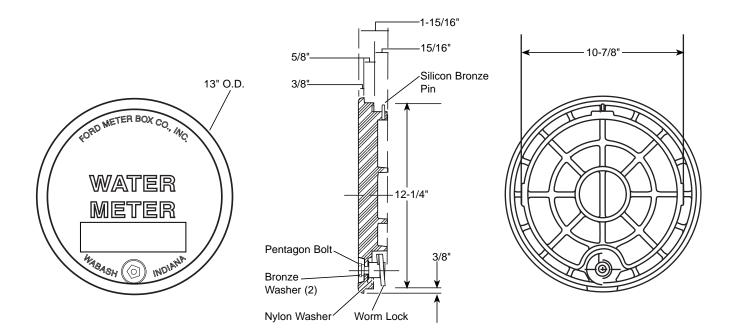

## 11-1/2" OVERLAPPING PLASTIC TOP LID FOR STANDARD IRON FRAME

| * LID SIZE | APPROX. WT. LBS. | CATALOG NUMBER | ✓ Submitted Items |
|------------|------------------|----------------|-------------------|
| 11-1/2"    | 3.3              | WA3LP          |                   |

\* Lid Size indicates approximate pit access opening.

## FEATURES

- Standard size pentagon bolt with special worm lock
- Material: Black impact polypropylene, ultraviolet resistant
- · Permits AMR signals to be easily transmitted
- Designed for use with Ford style "A" and style "W" recessed lid frames with 11-1/2" lid openings

Note: This lid will stand higher in the frame than the iron lid. Using the plastic lid will require grade adjustments to prevent a tripping hazard.

The Ford Meter Box Company considers the information in this submittal form to be correct at the time of publication. Item and option availability, including specifications, are subject to change without notice. Please verify that your product information is current.