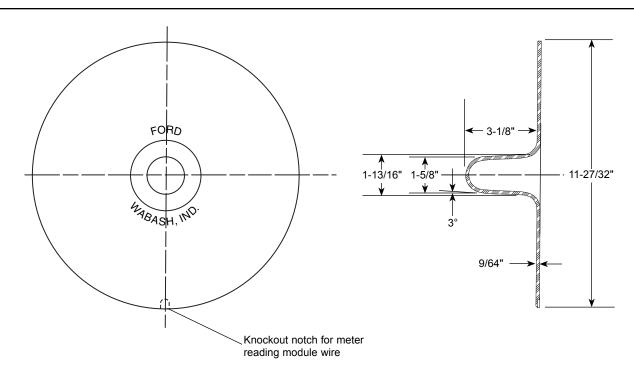

#### PLASTIC INNER LID FOR WABASH COVER - FLAT TYPE

| LID SIZE | DESCRIPTION            | APROX. WT. LBS. | CATALOG NO. | SUBMITTED ITEM(S) |
|----------|------------------------|-----------------|-------------|-------------------|
| 11-1/2"  | Flat Plastic Inner Lid | 0.6             | W3BP        |                   |

### **FEATURES**

- · Black High Impact Polystyrene Plastic.
- Provides greater frost protection for meters.

The Ford Meter Box Company considers the information in this submittal form to be correct at the time of publication. Item and option availability, including specifications, are subject to change without notice. Please verify that your product information is current.