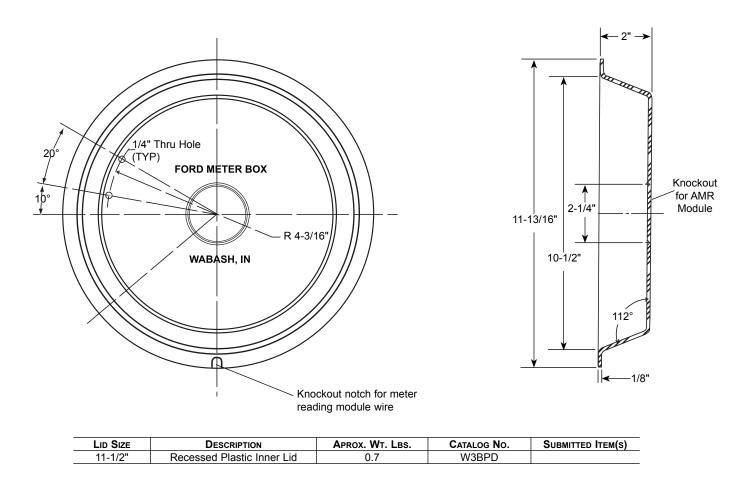

## PLASTIC INNER LID FOR WABASH COVER - DISH TYPE

## FEATURES

- Black High Impact Polystyrene Plastic.
- Two, 1/4" holes provide drainage and also provides a means for attaching a handle.
- Dish-type design allows additional space for meter reading module between top lid and inner lid.
- · Inner lid knock out allows meter reading module attachment.
- Reverse positioning of dish-type design inner lid allows to raise the meter reading module 2" closer to grade level.