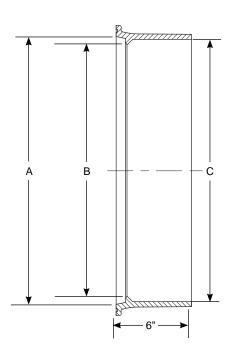

## MONITOR COVER RING WITH LID RECESS

| OUTSIDE<br>DIAMETER | Dimension<br>A | Dimension<br>B | Dimension<br>C | Неіднт | APPROX. Wt. Lbs. | CATALOG<br>Number |
|---------------------|----------------|----------------|----------------|--------|------------------|-------------------|
| 23-1/4"             | 21-1/2"        | 20-1/4"        | 21-3/16"       | 6"     | 50               | PR                |