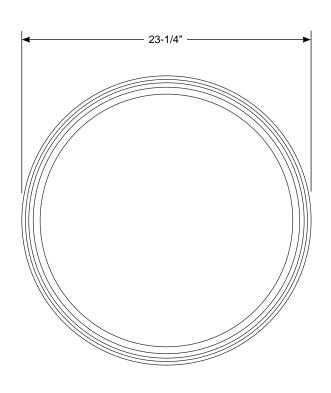

## MONITOR COVER RING WITH LID RECESS

| OUTSIDE<br>DIAMETER | Dimension<br>A | Dimension<br>B | Dimension<br>C | Неіднт | APPROX. Wt. Lbs. | CATALOG<br>Number |
|---------------------|----------------|----------------|----------------|--------|------------------|-------------------|
| 23-1/4"             | 21-1/2"        | 20-1/4"        | 21-3/16"       | 6"     | 50               | PR                |