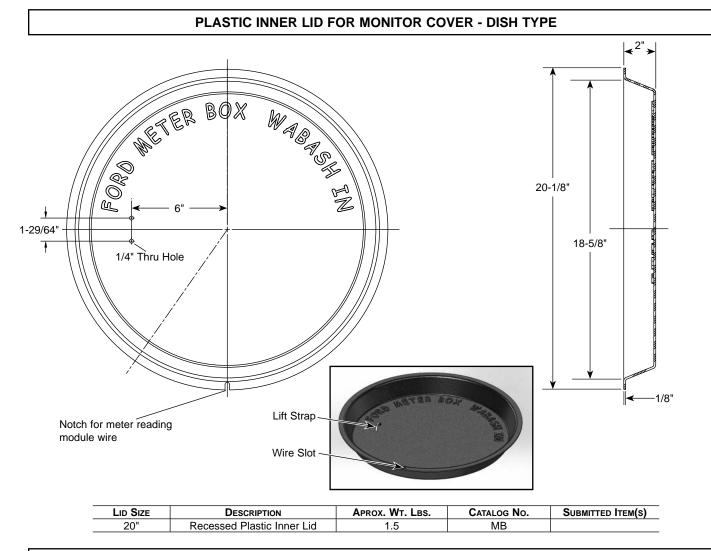

## SUBMITTAL INFORMATION

Plastic Inner Lid - (MB style)

## FEATURES

- ABS plastic for durability and strength
- Two 1/4" holes provide drainage and also provides a means for attaching a handle
- Dish type design allows additional space for meter reading module between top lid and inner lid
- Reverse positioning of dish type design inner lid allows to raise the meter reading module 2" closer to grade level
- Large mounting surface provides numerous places to drill a hole for AMR installations