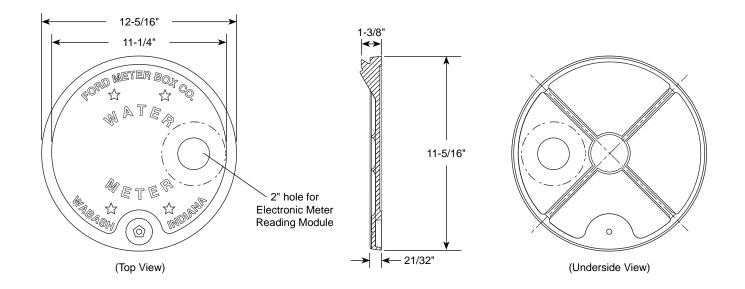

# Iron Lid for Iron Frame - (WA3L-T style)

#### 11-1/2" IRON TOP LID ONLY - LOCKING

#### FOR WABASH OR TYPE "A" IRON COVERS

| * LID SIZE | APPROX. WT. LBS. | CATALOG NUMBER | ✓ SUBMITTED ITEMS |
|------------|------------------|----------------|-------------------|
| 11-1/2"    | 10.0             | WA3L-T         |                   |

<sup>\*</sup> Lid Size indicates approximate pit access opening.

### **FEATURES**

- · Lid has a precast hole for an electronic meter reading module
- · Lockling lid is cast iron per ASTM A48, Class 25
- Finish is black e-coating
- Lockless Lid is available, add "-LL" to catalog number. Example: WA3L-LL-T