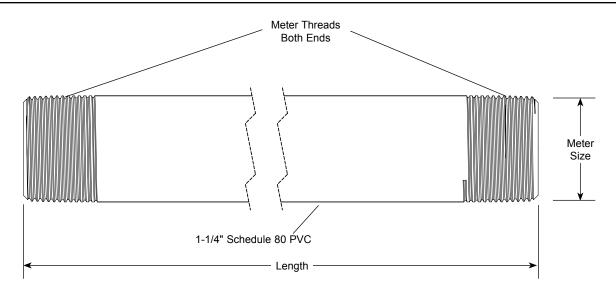

## Plastic Meter Idlers - (IDLER-xP style)

## REPLACES 5/8" X 3/4" THROUGH 1" SPUD METERS

| DESCRIPTION    |         | APPROX. | Part     | ✓ SUBMITTED |
|----------------|---------|---------|----------|-------------|
| REPLACES METER | Length  | WT. LBS | NUMBER   | ITEM(S)     |
| 5/8" x 3/4"    | 7-1/2"  | .3      | IDLER-2P |             |
| 3/4"           | 9"      | .4      | IDLER-3P |             |
| 1"             | 10-3/4" | .4      | IDLER-4P |             |

## **FEATURES**

• Conforms to AWWA C700 for Meter Threads.

The Ford Meter Box Company considers the information in this submittal form to be correct at the time of publication. Item and option availability, including specifications, are subject to change without notice. Please verify that your product information is current.