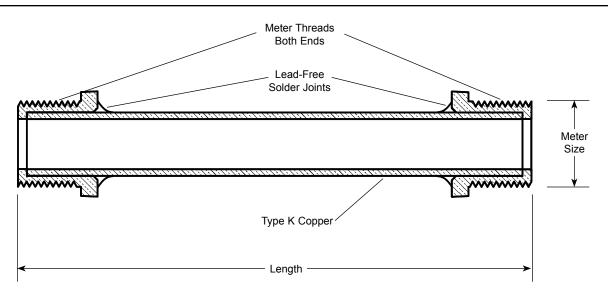

## SUBMITTAL INFORMATION

Meter Idlers - (IDLER-x-NL style)

## REPLACES SPUD METERS 5/8" THROUGH 1"

mA

| DESCRIPTION       |         | APPROX. | PART       |         |
|-------------------|---------|---------|------------|---------|
| REPLACES<br>METER | Length  | WT. LBS | NUMBER     | ITEM(S) |
| 5/8"              | 7-1/2"  | .6      | IDLER-1-NL |         |
| 5/8"x3/4"         | 7-1/2"  | .8      | IDLER-2-NL |         |
| 3/4"              | 9"      | 1.0     | IDLER-3-NL |         |
| 1"                | 10-3/4" | 1.8     | IDLER-4-NL |         |

## FEATURES

- All brass that comes in contact with potable water conforms to AWWA Standard C800 (UNS C89833)
- The product has the letters "NL" cast into the body for proper indentification
- Conforms to AWWA C700 for Meter Threads.