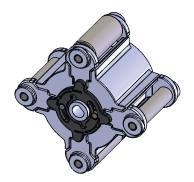

# Component Part Numbers

2

3

3

| Part No.  | Description                                                                                          | QTY.                                                                                                                                                                                                                   |
|-----------|------------------------------------------------------------------------------------------------------|------------------------------------------------------------------------------------------------------------------------------------------------------------------------------------------------------------------------|
| 90002-716 | A4 ROTOR BODY                                                                                        | 1                                                                                                                                                                                                                      |
| 76002-038 | SPIDER RING                                                                                          | 1                                                                                                                                                                                                                      |
| 90011-267 | 10-32 CAPTIVE SCREW                                                                                  | 2                                                                                                                                                                                                                      |
| 71010-771 | ARM ROLLER GUIDE ASSY                                                                                | 2                                                                                                                                                                                                                      |
| 71010-766 | ARM ROLLER A4 NL/NP ASSY                                                                             | 2                                                                                                                                                                                                                      |
| 71010-767 | ARM ROLLER A4 TH/TK/TKL/THH ASSY                                                                     | 2                                                                                                                                                                                                                      |
| 71010-768 | ARM ROLLER A4 NH/NK/NJ/NHH/NHL/<br>NHHL ASSY                                                         | 2                                                                                                                                                                                                                      |
| 71010-769 | ARM ROLLER A4 NKL/ NKKL ASSY                                                                         | 2                                                                                                                                                                                                                      |
| 71010-770 | ARM ROLLER A4 GH/GK/GKK ASSY                                                                         | 2                                                                                                                                                                                                                      |
|           | 90002-716<br>76002-038<br>90011-267<br>71010-771<br>71010-766<br>71010-767<br>71010-768<br>71010-769 | 90002-716A4 ROTOR BODY76002-038SPIDER RING90011-26710-32 CAPTIVE SCREW71010-771ARM ROLLER GUIDE ASSY71010-766ARM ROLLER A4 NL/NP ASSY71010-767ARM ROLLER A4 TH/TK/TKL/THH ASSY71010-768ARM ROLLER A4 NH/NK/NJ/NHH/NHL/ |