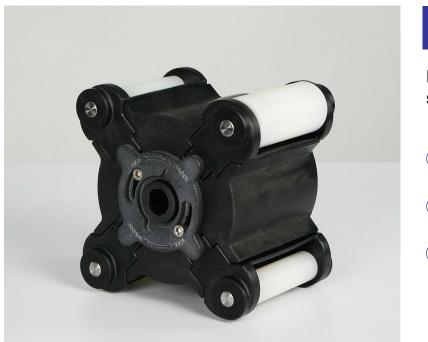

# WE ARE SIMPLIFYING TUBE REPLACEMENT

with our new and improved A4 and M4 roller assemblies.

# DATE EFFECTIVE: April 27, 2021

NEW modular roller assemblies are shipping with A4 and M4 pumps!

- ✓ No change in ordering
- ✓ No change to flow rates
- Seamlessly replaces "old" style