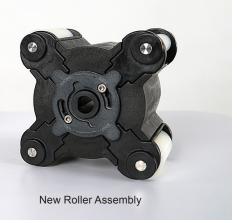

# WE ARE SIMPLIFYING TUBE REPLACEMENT

with our new and improved A4 and M4 roller assemblies.



# DATE EFFECTIVE: April 27, 2021

NEW modular roller assemblies are shipping with A4 and M4 pumps!

- ✓ No change in ordering
- ✓ No change to flow rates
- Seamlessly replaces "old" style

# Benefits include:

### Lower cost of ownership



Rollers can be replaced individually, eliminating the need to purchase an entire roller assembly.



### Ease of maintenance



New roller assembly design allows for safer and easier tube replacement, without the need for a tube installation tool.

### Enhanced flexibility



Switch to different tube assemblies without the need for changing the roller assembly.



### Old vs. New Roller Assembly





## **Catalog Numbers**



| No. | Tube Compatibility              | Catalog No. |
|-----|---------------------------------|-------------|
| 1   | NL / NP                         | A4-MNL-R    |
| 2   | TH / TK / TKL / THH             | A4-MTH-R    |
| 3   | NH / NK / NJ / NHH / NHL / NHHL | A4-MNH-R    |
| 4   | NKL / NKKL                      | A4-MNKL-R   |
| 5   | GH / GK / GKK                   | A4-MGH-R    |

# Component Part Numbers

2

3

3

| Part No.  | Description                                                                                          | QTY.                                                                                                                                                                                                                   |
|---------