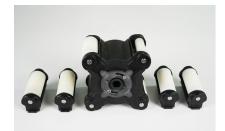

### Enhanced flexibility

Switch to different tube assemblies without the need for changing the roller assembly.

## **Catalog Numbers**

| No. | Tube Compatibility              | Catalog No. |
|-----|---------------------------------|-------------|
| 1   | NL / NP                         | A4-MNL-R    |
| 2   | TH / TK / TKL / THH             | A4-MTH-R    |
| 3   | NH / NK / NJ / NHH / NHL / NHHL | A4-MNH-R    |
| 4   | NKL / NKKL                      | A4-MNKL-R   |
| 5   | GH / GK / GKK                   | A4-MGH-R    |