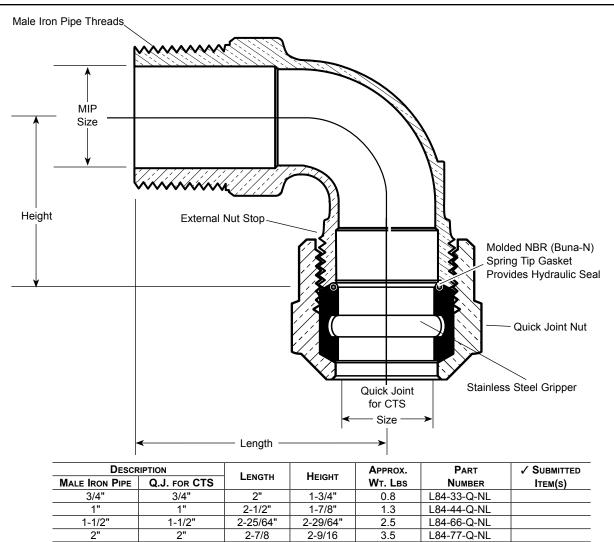

## Quick Joint Ell Coupling - (L84-xx-Q-NL style)

## MALE IRON PIPE THREAD BY QUICK JOINT FOR COPPER OR PLASTIC TUBING (CTS)

Note: Ford recommends insert stiffeners when using plastic pipe or tubing.

## FEATURES

- All brass that comes in contact with potable water conforms to AWWA Standard C800 (ASTM B584, UNS C89833)
- The product has the letters "NL" cast into the main body for lead-free identification
- · Certified to NSF/ANSI Standard 61 and NSF/ANSI Standard 372 where applicable
- Brass components that do not come in contact with potable water conform to AWWA Standard C800 (ASTM B62 and ASTM B584, UNS C83600, 85-5-5-5)
- Body design provides wrench flats for proper installation