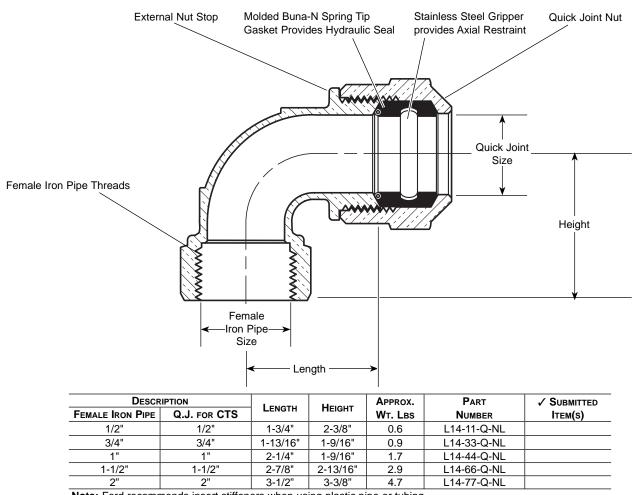

## SUBMITTAL INFORMATION

Quick Joint Ell Coupling - (L14-xx-Q-NL style)

## FEMALE IRON PIPE THREAD BY QUICK JOINT FOR COPPER OR PLASTIC TUBING (CTS)

Note: Ford recommends insert stiffeners when using plastic pipe or tubing

## FEATURES

- All brass that comes in contact with potable water conforms to AWWA Standard C800 (ASTM B584, UNS C89833)
- The product has the letters "NL" cast into the main body for lead-free identification
- · Certified to NSF/ANSI Standard 61 and NSF/ANSI Standard 372 where applicable
- Brass components that do not come in contact with potable water conform to AWWA Standard C800 (ASTM B62 and ASTM B584, UNS C83600, 85-5-5-5)
- · Body design provides wrench flats for proper installation