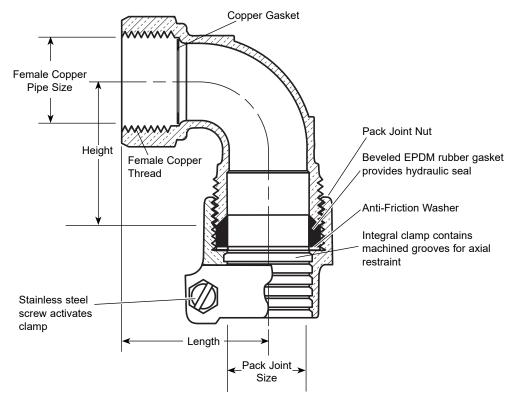

## FEMALE COPPER THREAD INLET BY PACK JOINT FOR COPPER OR PLASTIC TUBING (CTS) OUTLET

| CORP<br>Size | DESCRIPTION   |              | LENGTH  | Неіднт   | APPROX. | PART      | ✓ SUBMITTED |
|--------------|---------------|--------------|---------|----------|---------|-----------|-------------|
|              | FEMALE COPPER | P.J. FOR CTS | LENGIH  | ПЕІСНІ   | WT. LBS | Number    | ITEM(S)     |
| 3/4"         | 3/4"          | 3/4"         | 1-3/4"  | 1-7/8"   | 0.8     | L04-33-NL |             |
| 3/4"         | 3/4"          | 1"           | 1-3/4"  | 1-13/16" | 0.9     | L04-34-NL |             |
| 1"           | 1"            | 1"           | 2-5/16" | 1-7/8"   | 1.2     | L04-44-NL |             |
| 1-1/2"       | 1-1/2"        | 1-1/2"       | 2-5/8"  | 2-9/16"  | 3.5     | L04-66-NL |             |
| 2"           | 2"            | 2"           | 3-1/4"  | 3-1/4"   | 6.6     | L04-77-NL |             |

## **FEATURES**

- All brass that comes in contact with potable water conforms to AWWA Standard C800 (ASTM B584, UNS C89833)
- The product has the letters "NL" cast into the main body for lead-free identification
- Certified to NSF/ANSI Standard 61 and NSF/ANSI Standard 372 where applicable
- Brass components that do not come in contact with potable water conform to AWWA Standard C800 (ASTM B62 and ASTM B584, UNS C83600, 85-5-5-5)
- Fits F600, F700 Corporation Stops and FB600, FB700 Ballcorps
- Copper gasket included to ensure proper inlet seal