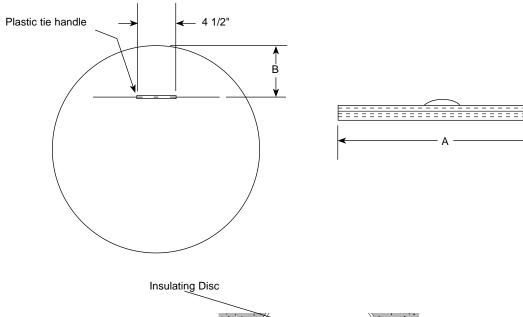

## SUBMITTAL INFORMATION

Insulating Disc - (CCID-xx style)

## INSULATING DISC FOR 15", 18", 20" AND 24" DIAMETER TILE

| DIMENSION<br>A | DIMENSION<br>B | DIMENSION C<br>DISC HEIGHT | PRODUCT NUMBER | ✓ SUBMITTED<br>ITEM(S) |
|----------------|----------------|----------------------------|----------------|------------------------|
| 15"            | 4-1/2"         | 1-1/2"                     | CCID-15        |                        |
| 18"            | 4-1/2"         |                            | CCID-18        |                        |
| 20"            | 5"             |                            | CCID-20        |                        |
| 24"            | 6"             |                            | CCID-24        |                        |

## FEATURES

- Closed-cell polyethylene foam resists moisture absorption
- · Provides extra protection against meter freeze-ups
- · Plastic tie strap handle to assist in disc removal
- 1-1/2" thick, value of R4/in