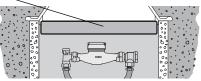

## SUBMITTAL INFORMATION

Insulating Disc - (CCID-xx style)

## FEATURES

- Closed-cell polyethylene foam resists moisture absorption
- · Provides extra protection against meter freeze-ups
- · Plastic tie strap handle to assist in disc removal
- 1-1/2" thick, value of R4/in