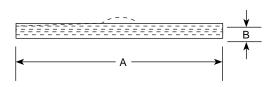

## INSULATING DISC FOR 15" AND 18" DIAMETER TILE

Insulating Disc

| TILE<br>SIZE | DIMENSION | DIMENSION B<br>(DISC HEIGHT) | PRODUCT NUMBER | MINIMUM R-VALUE | ✓ Submitted<br>Item(s) |
|--------------|-----------|------------------------------|----------------|-----------------|------------------------|
| 15"          | 14-11/16" | 2"                           | CCID-15-2      | 4.0             |                        |
|              |           | 4"                           | CCID-15-4      | 8.0             |                        |
|              |           | 6"                           | CCID-15-6      | 12.0            |                        |
| 18"          | 18"       | 2"                           | CCID-18-2      | 4.0             |                        |
|              |           | 4"                           | CCID-18-4      | 8.0             |                        |
|              |           | 6"                           | CCID-18-6      | 12.0            |                        |