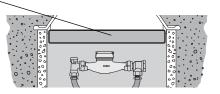

## FEATURES

- Closed-cell polyethylene foam resists moisture absorption
- · Provides extra protection against meter freeze-ups
- · Plastic tie strap handle to assist in disc removal

The Ford Meter Box Company considers the information in this submittal form to be correct at the time of publication. Item and option availability, including specifications, are subject to change without notice. Please verify that your product information is current.