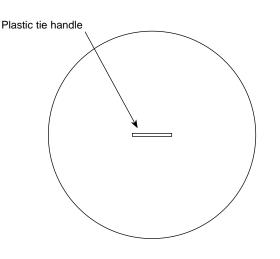

## FEATURES

- Closed-cell polyethylene foam resists moisture absorption
- · Provides extra protection against meter freeze-ups
- · Plastic tie strap handle to assist in disc removal

The Ford Meter Box Company considers the information in this submittal form to be correct at the time of publication. Item and option availability, including specifications, are subject to change without notice. Please verify that your product information is current.