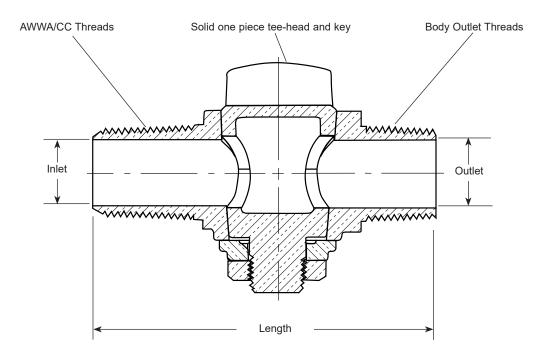

#### AWWA/CC TAPER THREAD INLET BY MALE IRON PIPE THREAD OUTLET

| VALVE SIZE | INLET SIZE | OUTLET<br>SIZE | VALVE<br>LENGTH | BODY OUTLET<br>THREADS | Approx.<br>Wt. Lbs | PART<br>Number | ✓ SUBMITTED ITEM(S) |
|------------|------------|----------------|-----------------|------------------------|--------------------|----------------|---------------------|
| 1/2"       | 1/2"       | 1/2"           | 3-1/8"          | 1/2" MIP               | 0.6                | F400-1-NL      |                     |
| 1/2"       | 1/2"       | 3/4"           | 3-1/8"          | 3/4" MIP               | 0.6                | F400-13-NL     |                     |
| 3/4"       | 3/4"       | 3/4"           | 3-13/16"        | 3/4" MIP               | 1.4                | F400-3-NL      |                     |
| 3/4"       | 3/4"       | 1"             | 3-13/16"        | 1" MIP                 | 1.4                | F400-34-NL     |                     |
| 1"         | 1"         | 1"             | 4-9/16"         | 1" MIP                 | 2.7                | F400-4-NL      |                     |

### **FEATURES**

- All brass that comes in contact with potable water conforms to AWWA Standard C800 (UNS NO C89833)
- The product has the letters "NL" cast into the main body for proper identification
- UL Classified to ANSI/NSF Standard 61 and Standard 61 Annex G (NSF/ANSI 372)
- Brass components that do not come in contact with potable water conform to AWWA Standard C800 (ASTM B-62 and ASTM B-584, UNS NO C83600 - 85-5-5-5)
- · Body design provides larger, more rugged wrench flats for proper installation
- Meets 100 PSI working pressure requirement of AWWA Standard C800