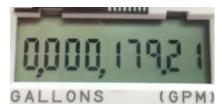

When activated, the LCD display will first show a segment test:

This screen will be followed by the display of the E-CODER's manufacturing configuration, followed by two (2) reading screens:

**Reading** - Shows the current read with comma separators and decimal place, after initial activation this screen displays for 20 seconds before toggling to Rate Screen. Each additional Read Screen displays for 8 seconds. The below image shows a reading value of 179.21 (one hundred, seventy-nine) US gallons.