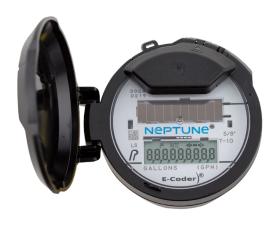

# How to Read the Neptune E-CODER® Register

To read your Neptune E-CODER® register, expose the solar panel to sunlight or shine a bright light (i.e. flashlight or cell phone flashlight), and the display will activate.

#### **LCD DISPLAY**

Nine-digit LCD displays the meter reading in billing units of measure: U.S. gallons, cubic feet, Imperial gallons, or cubic metres

- E-Coder Basic Reading/Customary 6-digit remote reading
- Customary sweep hand digits
  E-CoderPLUS Reading (8-digit remote reading)