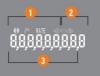

When activated, the LCD display will first show a segment test:

This screen will be followed by the display of the E-CODER's manufacturing configuration, followed by two (2) reading screens:

**Reading** - Shows the current read with comma separators and decimal place, after initial activation this screen displays for 20 seconds before toggling to Rate Screen. Each additional Read Screen displays for 8 seconds. The below image shows a reading value of 179.21 (one hundred, seventy-nine) US gallons.

Flow Rate - When the screen toggles, the rate of flow is visible and is shown in gallons per minute for four seconds. Then it toggles back to the read screen. The image below shows a flow rate of 50.7 (fifty) gpm.

#### **LCD DISPLAY**

Nine-digit LCD displays the meter reading in billing units of measure: U.S. gallons, cubic feet, Imperial gallons, or cubic metres

- E-Coder Basic Reading/Customary 6-digit remote reading
- Customary sweep hand digits
  E-CoderPLUS Reading (8-digit remote reading)