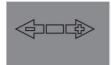

## **FLOW INDICATOR**

Shows the direction of flow through the meter:

Water in use. OFF Water not in use.
Flashing Water is running slowly. Water not in use.

Reverse flow. Forward flow.