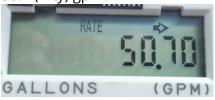

Flow Rate - When the screen toggles, the rate of flow is visible and is shown in gallons per minute for four seconds. Then it toggles back to the read screen. The image below shows a flow rate of 50.7 (fifty) gpm.