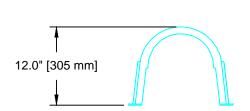

HVLV FC-24 FEED CONNECTOR THREE VIEW

| CULTEC HVLV FC-24 FEED CONNECTOR |           |         |
|----------------------------------|-----------|---------|
| PROJECT NO: -                    | DATE:     | 04/2014 |
| DESIGNED BY: CULTEC, INC         | DRAWN BY: | TECH    |
| SCALE: N.T.S.                    | SHEET NO: | 1 OF 1  |