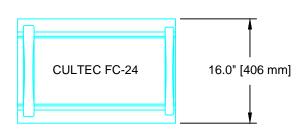

HVLV FC-24 FEED CONNECTOR THREE VIEW

| CULTEC HVLV FC-24 FEED CONNECTOR |           |         |
|----------------------------------|-----------|---------|
| PROJECT NO: -                    | DATE:     | 04/2014 |
| DESIGNED BY: CULTEC, INC         | DRAWN BY: | TECH    |
| SCALE: N.T.S.                    | SHEET NO: | 1 OF 1  |