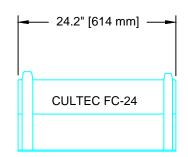

HVLV FC-24 FEED CONNECTOR THREE VIEW

| CULTEC HVLV FC-24 FEED CONNECTOR |           |         |
|----------------------------------|-----------|---------|
| PROJECT NO: -                    | DATE:     | 04/2014 |
| DESIGNED BY: CULTEC, INC         | DRAWN BY: | TECH    |
| SCALE: N.T.S.                    | SHEET NO: | 1 OF 1  |