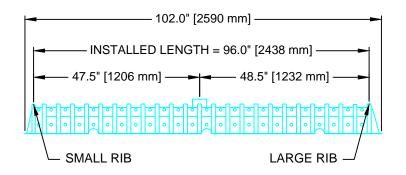

\*MAY ALSO BE USED AS AN INTERMEDIATE UNIT TO EXTEND THE LENGTH OF A RUN.

INSTALLED LENGTH ADJUSTMENT = 0.5' (0.15 M) ALL CONTACTOR FIELD DRAIN C-4HD UNITS ARE MARKED WITH A COLORED STRIPE FORMED INTO THE PART ALONG THE LENGTH OF THE CHAMBER.