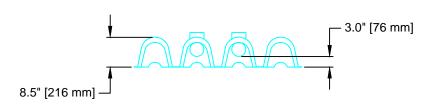

\*MAY ALSO BE USED AS AN INTERMEDIATE UNIT TO EXTEND THE LENGTH OF A RUN.

INSTALLED LENGTH ADJUSTMENT = 0.5' (0.15 M) ALL CONTACTOR FIELD DRAIN C-4HD UNITS ARE MARKED WITH A COLORED STRIPE FORMED INTO THE PART ALONG THE LENGTH OF THE CHAMBER.