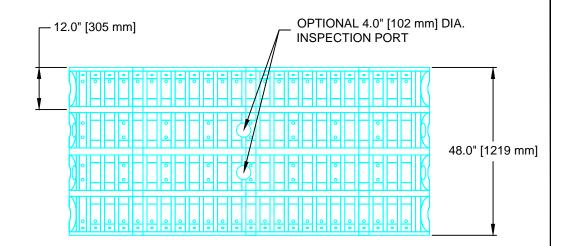

\*MAY ALSO BE USED AS AN INTERMEDIATE UNIT TO EXTEND THE LENGTH OF A RUN.

INSTALLED LENGTH ADJUSTMENT = 0.5' (0.15 M) ALL CONTACTOR FIELD DRAIN C-4HD UNITS ARE MARKED WITH A COLORED STRIPE FORMED INTO THE PART ALONG THE LENGTH OF THE CHAMBER.