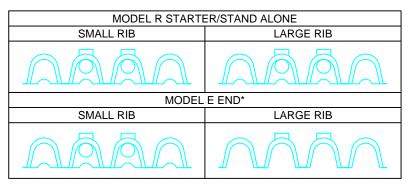

\*MAY ALSO BE USED AS AN INTERMEDIATE UNIT TO EXTEND THE LENGTH OF A RUN.

INSTALLED LENGTH ADJUSTMENT = 0.5' (0.15 M) ALL CONTACTOR FIELD DRAIN C-4HD UNITS ARE MARKED WITH A COLORED STRIPE FORMED INTO THE PART ALONG THE LENGTH OF THE CHAMBER.