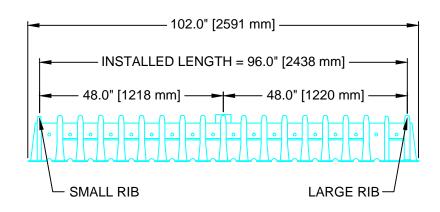

\*MAY ALSO BE USED AS AN INTERMEDIATE UNIT TO EXTEND THE LENGTH OF A RUN.

INSTALLED LENGTH ADJUSTMENT = 0.5' (0.15 m) ALL CONTACTOR EZ-24HD UNITS ARE MARKED WITH A COLORED STRIPE FORMED INTO THE PART ALONG THE LENGTH OF THE CHAMBER.