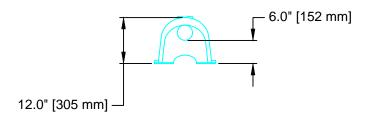

\*MAY ALSO BE USED AS AN INTERMEDIATE UNIT TO EXTEND THE LENGTH OF A RUN.

INSTALLED LENGTH ADJUSTMENT = 0.5' (0.15 m) ALL CONTACTOR EZ-24HD UNITS ARE MARKED WITH A COLORED STRIPE FORMED INTO THE PART ALONG THE LENGTH OF THE CHAMBER.