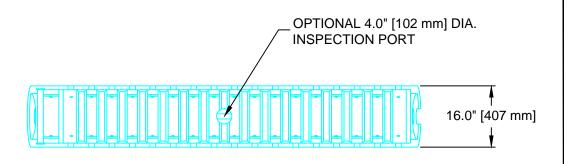

\*MAY ALSO BE USED AS AN INTERMEDIATE UNIT TO EXTEND THE LENGTH OF A RUN.

INSTALLED LENGTH ADJUSTMENT = 0.5' (0.15 m) ALL CONTACTOR EZ-24HD UNITS ARE MARKED WITH A COLORED STRIPE FORMED INTO THE PART ALONG THE LENGTH OF THE CHAMBER.