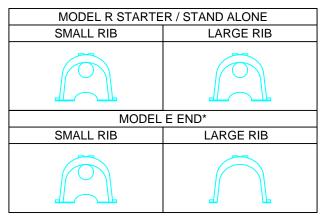

\*MAY ALSO BE USED AS AN INTERMEDIATE UNIT TO EXTEND THE LENGTH OF A RUN.

INSTALLED LENGTH ADJUSTMENT = 0.5' (0.15 m) ALL CONTACTOR EZ-24HD UNITS ARE MARKED WITH A COLORED STRIPE FORMED INTO THE PART ALONG THE LENGTH OF THE CHAMBER.