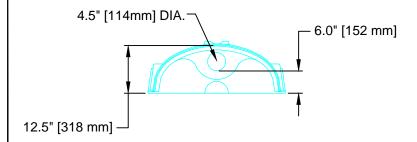

CONTACTOR 100HD THREE VIEW DETAIL SEPTIC APPLICATION

| CULTEC CONTACTOR® 100HD |             |           |          |
|-------------------------|-------------|-----------|----------|
| PROJECT NO:             | -           | DATE:     | 10/29/14 |
| DESIGNED BY:            | CULTEC, INC | DRAWN BY: | TECH     |
| SCALE:                  | N.T.S.      | SHEET NO: | 1 OF 1   |