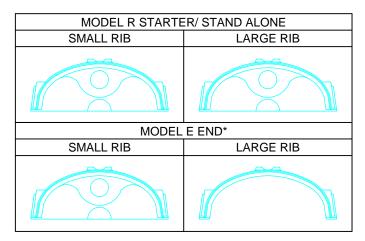

\*MAY ALSO BE USED AS AN INTERMEDIATE UNIT TO EXTEND THE LENGTH OF A RUN.

INSTALLED LENGTH ADJUSTMENT = 0.5' [0.15 m] ALL CONTACTOR 100HD HEAVY DUTY UNITS ARE MARKED WITH A COLORED STRIPE FORMED INTO THE PART ALONG THE LENGTH OF THE CHAMBER.