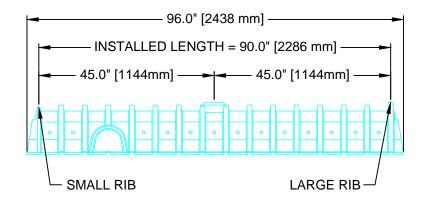

\*MAY ALSO BE USED AS AN INTERMEDIATE UNIT TO EXTEND THE LENGTH OF A RUN.

INSTALLED LENGTH ADJUSTMENT = 0.5' [0.15 m] ALL CONTACTOR 100HD HEAVY DUTY UNITS ARE MARKED WITH A COLORED STRIPE FORMED INTO THE PART ALONG THE LENGTH OF THE CHAMBER.

CONTACTOR 100HD THREE VIEW DETAIL SEPTIC APPLICATION

| CULTEC CONTACTOR® 100HD |             |           |          |
|-------------------------|-------------|-----------|----------|
| PROJECT NO:             | -           | DATE:     | 10/29/14 |
| DESIGNED BY:            | CULTEC, INC | DRAWN BY: | TECH     |
| SCALE:                  | N.T.S.      | SHEET NO: | 1 OF 1   |