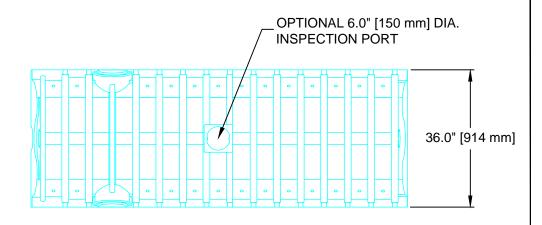

CONTACTOR 100HD THREE VIEW DETAIL SEPTIC APPLICATION

| CULTEC CONTACTOR® 100HD |             |           |          |
|-------------------------|-------------|-----------|----------|
| PROJECT NO:             | -           | DATE:     | 10/29/14 |
| DESIGNED BY:            | CULTEC, INC | DRAWN BY: | TECH     |
| SCALE:                  | N.T.S.      | SHEET NO: | 1 OF 1   |