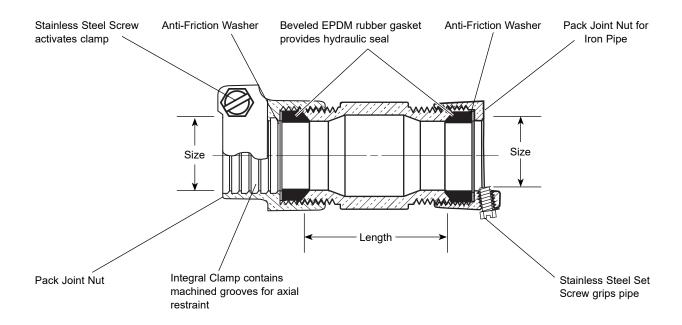

#### PACK JOINT FOR COPPER OR PLASTIC TUBING (CTS) BY PACK JOINT FOR IRON PIPE

| DESCRIPTION  |             | Levery   | APPROX  | PART      | ✓ SUBMITTED |
|--------------|-------------|----------|---------|-----------|-------------|
| P.J. FOR CTS | P.J. FOR IP | LENGTH   | Wt. Lbs | Number    | ITEM(S)     |
| 1/2"         | 1/2"        | 2"       | 0.7     | C45-11-NL |             |
| 1/2"         | 3/4"        | 2-5/16"  | 0.8     | C45-13-NL |             |
| 3/4"         | 1/2"        | 2-1/16"  | 0.9     | C45-31-NL |             |
| 3/4"         | 3/4"        | 2-1/8"   | 0.9     | C45-33-NL |             |
| 3/4"         | 1"          | 2-1/2"   | 1.3     | C45-34-NL |             |
| 1"           | 3/4"        | 2-1/4"   | 1.0     | C45-43-NL |             |
| 1"           | 1"          | 1-15/16" | 1.2     | C45-44-NL |             |
| 1"           | 1-1/4"      | 2-9/16"  | 1.6     | C45-45-NL |             |
| 1-1/2"       | 1-1/2"      | 2-1/2"   | 2.9     | C45-66-NL |             |
| 2"           | 2"          | 3"       | 4.2     | C45-77-NL |             |

#### **FEATURES**

- All brass that comes in contact with potable water conforms to AWWA Standard C800 (ASTM B584, UNS C89833)
- The product has the letters "NL" cast into the main body for lead-free identification
- Certified to NSF/ANSI Standard 61 and NSF/ANSI Standard 372 where applicable
- Brass components that do not come in contact with potable water conform to AWWA Standard C800 (ASTM B62 and ASTM B584, UNS C83600, 85-5-5-5)
- Sleeve design provides larger, more rugged wrench flats for proper installation.