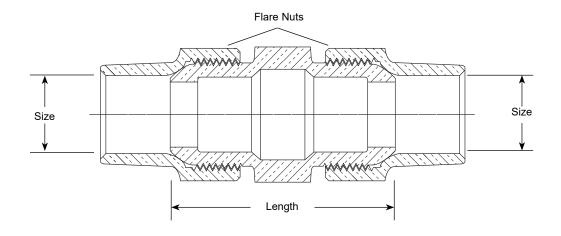

#### FLARE COPPER INLET AND OUTLET

| DESCRIPTION  |             | 1       | APPROX. | PART      | ✓ SUBMITTED |
|--------------|-------------|---------|---------|-----------|-------------|
| FLARE COPPER | FLARECOPPER | LENGTH  | Wt. Lbs | Number    | ITEM(S)     |
| 1/2"         | 1/2"        | 2-1/8"  | 0.6     | C22-11-NL |             |
| 1/2"         | 5/8"        | 2-1/2"  | 0.8     | C22-12-NL |             |
| 1/2"         | 3/4"        | 2-1/16" | 0.7     | C22-13-NL |             |
| 5/8"         | 5/8"        | 2-1/2"  | 0.9     | C22-22-NL |             |
| 5/8"         | 3/4"        | 2-9/16" | 1.0     | C22-23-NL |             |
| 3/4"         | 3/4"        | 2-9/16" | 1.1     | C22-33-NL |             |
| 3/4"         | 1"          | 2-9/16" | 1.5     | C22-34-NL |             |
| 1"           | 1"          | 3-1/8"  | 2.0     | C22-44-NL |             |
| 1-1/4"       | 1-1/4"      | 3-7/16" | 2.9     | C22-55-NL |             |
| 1-1/2"       | 1-1/2"      | 4-5/16" | 4.4     | C22-66-NL |             |
| 2"           | 2"          | 5"      | 8.4     | C22-77-NL |             |