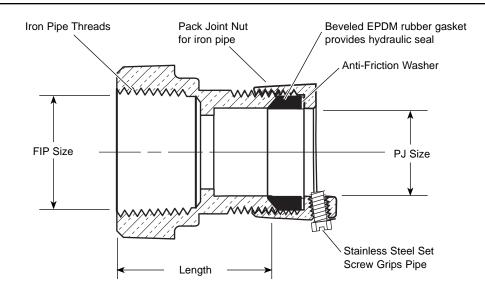

#### FEMALE IRON PIPE THREAD BY PACK JOINT FOR IRON PIPE

| DESCRIPTION      |             | _        | APPROX. | PART              | ✓ SUBMITTED |
|------------------|-------------|----------|---------|-------------------|-------------|
| FEMALE IRON PIPE | P.J. FOR IP | LENGTH   | WT. LBS | Number            | ITEM(S)     |
| 3/4"             | 1/2"        | 1-1/4"   | .5      | C15-31-NL         |             |
| 3/4"             | 3/4"        | 1-5/16"  | .6      | C15-33-NL         |             |
| 3/4"             | 1"          | 1-7/8"   | .8      | C15-34-NL         |             |
| 1"               | 1"          | 1-13/16" | 1.0     | C15-44-NL         |             |
| 1-1/4"           | 1"          | 1-15/16" | 1.2     | PJA5-44-C15-54-NL |             |
| 1-1/4"           | 1-1/4"      | 2-1/8"   | 1.3     | PJA5-45-C15-55-NL |             |
| 1-1/4"           | 1-1/2"      | 2-3/8"   | 1.8     | PJA5-46-C15-56-NL |             |
| 1-1/2"           | 1-1/2"      | 2-7/16"  | 2.2     | C15-66-NL         |             |
| 2"               | 2"          | 2-3/4"   | 3.2     | C15-77-NL         |             |

#### **FEATURES**

- All brass that comes in contact with potable water conforms to AWWA Standard C800 (ASTM B584, UNS C89833)
- The product has the letters "NL" cast into the main body for lead-free identification
- Certified to NSF/ANSI Standard 61 and NSF/ANSI Standard 372 where applicable
- Brass components that do not come in contact with potable water conform to AWWA Standard C800 (ASTM B62 and ASTM B584, UNS C83600, 85-5-5-5)
- Sleeve design provides octagonal wrench flats for proper installation