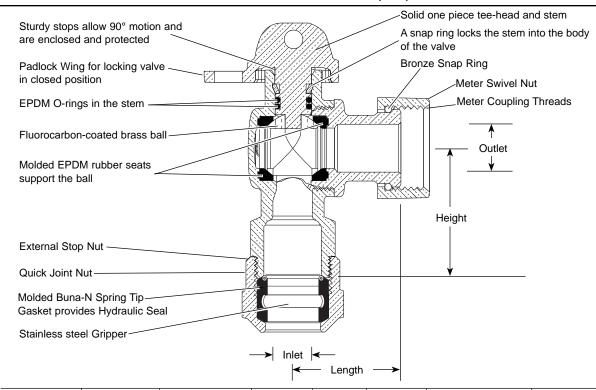

## **FEATURES**

- All brass that comes in contact with potable water conforms to AWWA Standard C800 (UNS No. C89833)
- The product has the letters "NL" cast into the main body for lead-free identification
- Certified to NSF/ANSI Standard 61 and NSF/ANSI Standard 372 where applicable
- Brass components that do not come in contact with potable water conform to AWWA Standard C800 (ASTM B62 and ASTM B584, UNS No. C83600, 85-5-5-5)
- Ends are integral or secured with adhesive to prevent unintentional disassembly
- Hole for attaching handle is provided in tee-head
- 300 PSI working pressure
- Padlock Wing for locking valve in closed position
- Conforms to AWWA C700 for Meter threads
- Meter nut drilled for seal wire