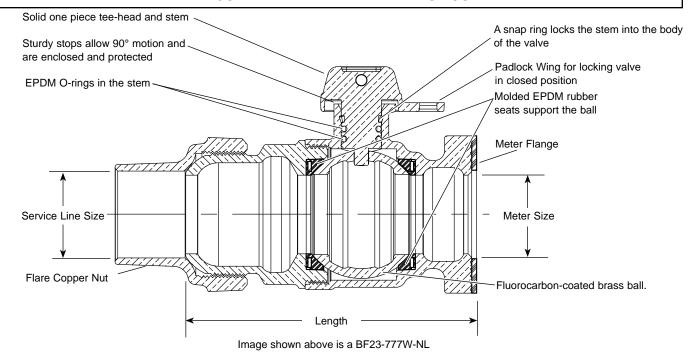

#### FLARE COPPER INLET BY METER FLANGE OUTLET

| VALVE SIZE | SERVICE LINE<br>SIZE | METER SIZE    | LENGTH  | APPROX.<br>Wt. Lbs | Part<br>Number | ✓ SUBMITTED ITEM(S) |
|------------|----------------------|---------------|---------|--------------------|----------------|---------------------|
| 1-1/2"     | 1-1/2"               | 1-1/2"        | 6-3/32" | 8.3                | BF23-666W-NL   |                     |
| 2"         | 2"                   | 1-1/2" and 2" | 7-5/16" | 12.8               | BF23-777W-NL   |                     |

#### **FEATURES**

- All brass that comes in contact with potable water conforms to AWWA Standard C800 (ASTM B584, UNS C89833)
- The product has the letters "NL" cast into the main body for lead-free identification
- Certified to NSF/ANSI Standard 61 and NSF/ANSI Standard 372 where applicable
- Brass components that do not come in contact with potable water conform to AWWA Standard C800 (ASTM B62 and ASTM B584, UNS C83600, 85-5-5-5)
- Valve is non-directional and is watertight with flow in either direction
- Ends are integral or secured with adhesive to prevent unintentional disassembly
- Padlock Wing for locking valve in closed position
- Hole for attaching handle is provided in the tee-head
- 300 PSI working pressure
- Furnished with flat EPDM drop-in meter gasket
- Slotted holes are standard on 2" Flanged Meter Valves, allowing 1-1/2" Flange Meter connection **Optional full 360° tee-head rotation**. Add "R" to end of part number.