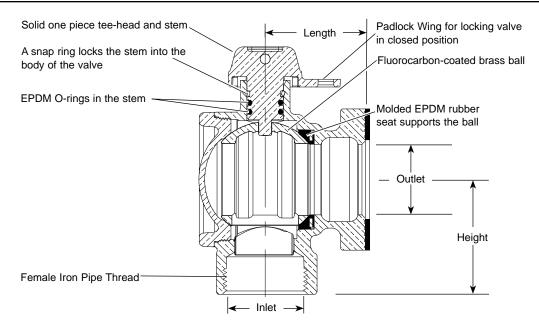

## **FEATURES**

- All brass that comes in contact with potable water conforms to AWWA Standard C800 (UNS No. C89833)
- The product has the letters "NL" cast into the main body for lead-free identification
- Certified to NSF/ANSI Standard 61 and NSF/ANSI Standard 372 where applicable
- Brass components that do not come in contact with potable water conform to AWWA Standard C800 (ASTM B62 and ASTM B584, UNS No. C83600, 85-5-5-5)
- · Hole for attaching handle is provided in tee-head
- 300 PSI working pressure in either direction
- Includes EPDM drop-in style meter gasket
- Padlock Wing for locking valve in closed position
- Suitable for customer side shut off (outlet side of meter) up to 300 PSI