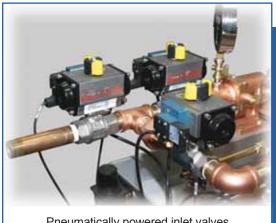

## **The Second Generation**

monitor attaches directly to the test bench for easy access

Scale and plastic tank with pneumatically powered drain valve

Pneumatically powered inlet valves

Option for single or double row test bench