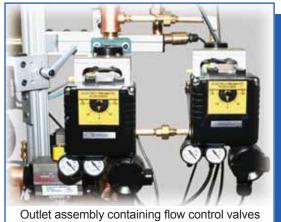

## **The Second Generation**

monitor attaches directly to the test bench for easy access

Scale and plastic tank with pneumatically powered drain valve

Pneumatically powered inlet valves

Option for single or double row test bench