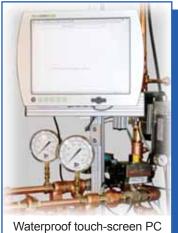

## Automated Measuring System

- Accurate test results
- Easily interface meter test data with your computer network
- Security device provides a secure internet connection with Ford Meter Box
- Touch-screen PC provides step-by-step instructions
- Test bench is available in single or double row
- Performs tests without constant supervision
- Optional remote operation (not supplied by Ford)
- Tests high, intermediate and low flows
- Preprogrammed tests or customized tests

## **The Second Generation**

monitor attaches directly to the test bench for easy access

Scale and plastic tank with pneumatically powered drain valve

Pneumatically powered inlet valves

Option for single or double row test bench