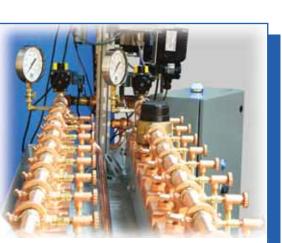

## **The Second Generation**

monitor attaches directly to the test bench for easy access

Scale and plastic tank with pneumatically powered drain valve

Pneumatically powered inlet valves

Option for single or double row test bench