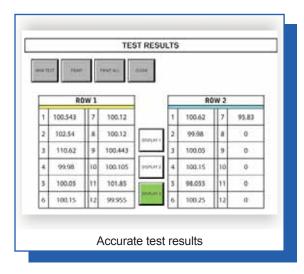

## Automated Measuring System

- Accurate test results
- Easily interface meter test data with your computer network
- Security device provides a secure internet connection with Ford Meter Box
- Touch-screen PC provides step-by-step instructions
- Test bench is available in single or double row
- Performs tests without constant supervision
- Optional remote operation (not supplied by Ford)
- Tests high, intermediate and low flows
- Preprogrammed tests or customized tests