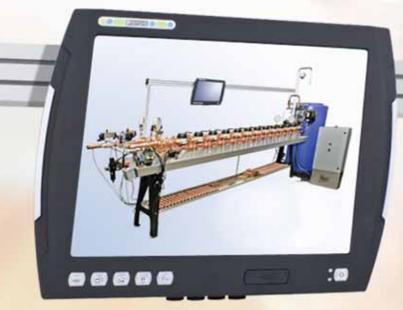

## Automated Measuring System

- Accurate test results
- Easily interface meter test data with your computer network
- Security device provides a secure internet connection with Ford Meter Box
- Touch-screen PC provides step-by-step instructions
- Test bench is available in single or double row
- Performs tests without constant supervision
- Optional remote operation (not supplied by Ford)
- Tests high, intermediate and low flows
- Preprogrammed tests or customized tests

## **The Second Generation**

monitor attaches directly to the test bench for easy access

Scale and plastic tank with pneumatically powered drain valve

Pneumatically powered inlet valves

Option for single or double row test bench