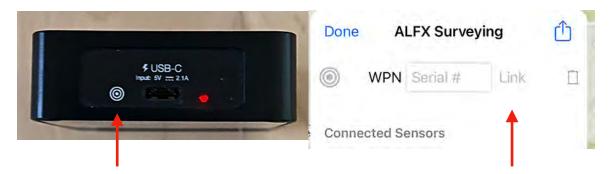

## **Step 1: Prepare for Surveying**

- 1. Turn on the ALFX Controller by touching the magnet to the target symbol.
- 2. In the ALFX Main view, tap the **Leak Surveying** button.
- 3. Enter the 5-digit Controller serial number (65xxx) and tap Link.