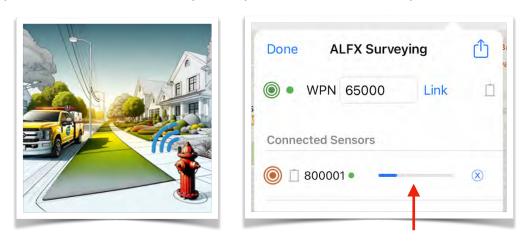

## Step 2: Read ALFX Sensors Between 7 AM and 3 PM Weekdays

Drive up to the first ALFX sensor, you may have to come to a stop.

- 1. On connection WPN2 will make a 2-tone sound and the sensor ID will display.
- 2. Communicating with a sensor takes 6 10 seconds: with a 3-tone sound on success.