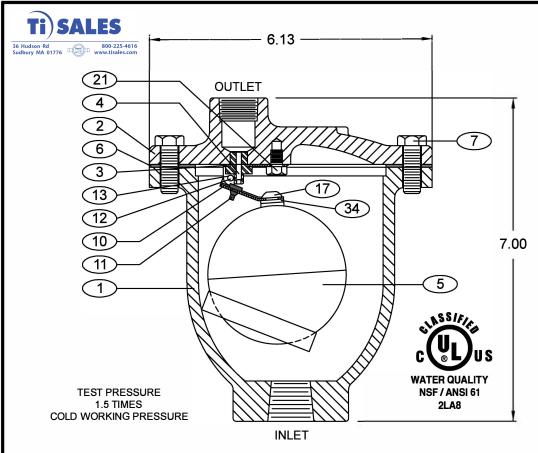

WHEN MULTIPLE SIZE INLETS ARE INDICATED FOR A SPECIFIC MODEL NUMBER, THE VALVE IS THREADED FOR THE LARGEST SIZE INDICATED AND A REDUCER BUSHING IS PROVIDED FOR THE SMALLER SIZES.

- 1 BODY
- 2 COVER
- 3 LEVER FRAME
- 4 SEAT
- 5 FLOAT
- 6 GASKET
- 7 COVER BOLT

- 10 FLOAT ARM
- 11 ORIFICE BUTTON
- 12 PIVOT PIN
- 13 RETAINING RING (NOT SHOWN)
- 17 FLOAT RETAINER
- 21 LOCATOR
- 34 LOCK WASHER

Revised 8-19-14 (Rev 1)

AIR RELEASE VALVE

DATE 1-18-11

DRWG. NO.

VAL MATIC