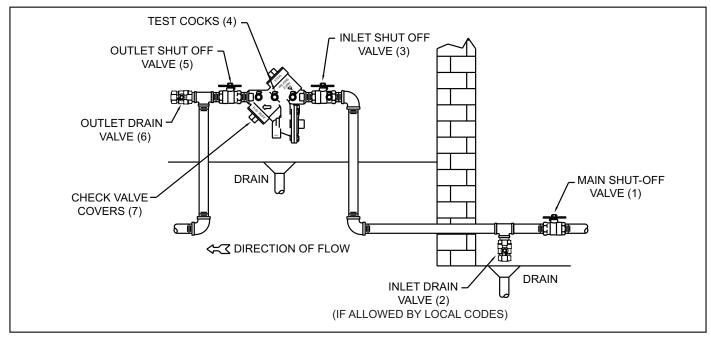

## To drain backflow preventer for freeze protection, use the following procedure:

- 1. Turn off main shut-off valve (1) that supplies water to the system.
- 2. Open both inlet and outlet drain valves in the system (2 & 6). Open inlet and outlet shut-off valves on the backflow preventer (3 & 5) and all of the test cocks (4). Leave all valves and test cocks in the half open/half closed (45°) position to allow full drainage of the ball valves and test cocks.
- 3. If you wish to "blow out" the system downstream of the backflow preventer, make sure the outlet drain valve (6) is open and the backflow preventer shut-off valve (5) is closed.
- 4. Connect an air hose to the outlet drain valve (6) and inject an adequate volume of air to remove all water from the downstream portion of the system.

- 5. CAUTION: Open outlet shut-off valve to the backflow preventer (5) and outlet drain valve (6) to the half open/half closed (45°) position after "blow out" process is completed.
- 6. Leave all drain valves (2 & 6), shut-off valves (3 & 5) and test cocks (4) in the half open/half closed position (45°) for the duration of the winter to prevent freezing.
- 7. You may loosen the check valve covers (7) to allow complete drainage of the backflow body.

**CAUTION:** Be certain that main shut-off valve (1) remains tightly closed to prevent refilling of the system. Also, the main shut-off valve must be resilient seated to insure no leakage of water into the system.