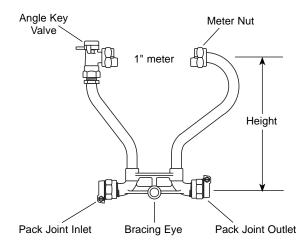

## ANGLE KEY VALVE BY METER NUT (1" METER)

## PACK JOINT FOR POLYETHYLENE PIPE (PEP) INLET AND OUTLET

### APPROX. **HEIGHT** ✓ SUBMITTED CATALOG NUMBER (INCHES) WT. LBS. ITEM(S) V74-10W-66-44-NL 10 7.1 V74-12W-66-44-NL 12 7.2 15 7.5 V74-15W-66-44-NL V74-18W-66-44-NL 18 7.8 21 9.3 V74-21W-66-44-NL 24 9.7 V74-24W-66-44-NL V74-27W-66-44-NL 27 10.0 30 10.3 V74-30W-66-44-NL V74-33W-66-44-NL 33 10.6

## **Service Line Size**

| INLET         | OUTLET        |
|---------------|---------------|
| 1" (PEP) P.J. | 1" (PEP) P.J. |

Note: Ford recommends using insert stiffeners with plastic pipe or tubing

- The product has the letters "NL" cast into the main body for proper identification
- Brass components that do not come in contact with potable water conform to AWWA Standard C800 (ASTM B-62 and ASTM B-584, UNS NO C83600 - 85-5-5-5)
- Saddle Nuts hold the meter in place for tightening
- Bracing Eye is standard on all 70 Series Coppersetters
- Tie Bar is standard for 21" and taller Coppersetter heights (74 Series)
- 1-1/8" Copper Risers provide more flow capacity
- · All Ford Setters are assembled with lead-free solder
- Copper conforms to ASTM B-88, Copper Alloy #122