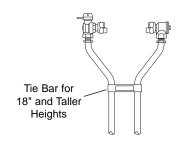

### **FEATURES**

- All brass components that come in contact with potable water conform to AWWA Standard C800 (UNS NO C89833)
- The product has the letters "NL" cast into the main body for proper identification
- Brass components that do not come in contact with potable water conform to AWWA Standard C800 (ASTM B-62 and ASTM B-584, UNS NO C83600 - 85-5-5-5)
- Saddle Nuts hold the meter in place for tightening
- Two Pack Joint Assemblies required (PJAx-1x-NL) Inlet and Outlet order separately
- Tie Bar is standard for 18" and taller Coppersetter heights (273 Series)
- 15/16" Copper Risers provide more flow capacity
- All Ford Setters are assembled with lead-free solder
- Copper conforms to ASTM B-75, Copper Alloy #122