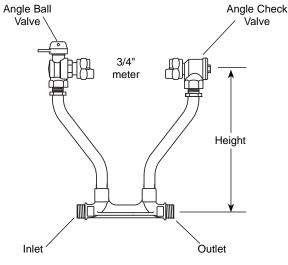

# SUBMITTAL INFORMATION

ANGLE BALL VALVE BY ANGLE CHECK VALVE (3/4" METER)

#### MALE THREADS FOR PACK JOINT ASSEMBLIES INLET AND OUTLET

# **Coppersetter Part Number**

| HEIGHT (INCHES) | APPROX.<br>Wt. Lbs. | CATALOG NUMBER | ✓ SUBMITTED  ITEM(S) |
|-----------------|---------------------|----------------|----------------------|
| 8               | 6.8                 | VBH273-8W-NL   |                      |
| 12              | 7.1                 | VBH273-12W-NL  |                      |
| 15              | 7.4                 | VBH273-15W-NL  |                      |
| 18              | 8.3                 | VBH273-18W-NL  |                      |
| 21              | 8.6                 | VBH273-21W-NL  |                      |
| 24              | 9.0                 | VBH273-24W-NL  |                      |