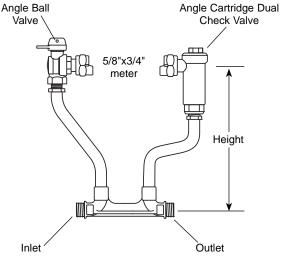

# 270 Series Coppersetter - (VBHC272-xx-NL style)

ANGLE BALL VALVE BY ANGLE CARTRIDGE DUAL CHECK VALVE (5/8" X 3/4" METER)

#### MALE THREADS FOR PACK JOINT ASSEMBLIES INLET AND OUTLET

## **Coppersetter Part Number**

| HEIGHT (INCHES) | Approx.<br>Wt. Lbs. | CATALOG NUMBER | ✓ SUBMITTED  ITEM(S) |
|-----------------|---------------------|----------------|----------------------|
| 9               | 6.0                 | VBHC272-9W-NL  |                      |
| 12              | 6.2                 | VBHC272-12W-NL |                      |
| 15              | 6.4                 | VBHC272-15W-NL |                      |
| 18              | 6.7                 | VBHC272-18W-NL |                      |
| 21              | 7.3                 | VBHC272-21W-NL |                      |
| 24              | 7.6                 | VBHC272-24W-NL |                      |