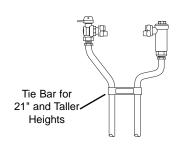

### **FEATURES**

- All brass components that come in contact with potable water conform to AWWA Standard C800 (UNS NO C89833)
- The product has the letters "NL" cast into the main body for proper identification
- Brass components that do not come in contact with potable water conform to AWWA Standard C800 (ASTM B-62 and ASTM B-584, UNS NO C83600 - 85-5-5-5)
- Saddle Nuts hold the meter in place for tightening
- Two Pack Joint Assemblies required (PJAx-1x-NL) Inlet and Outlet order separately
- Tie Bar is standard for 21" and taller Coppersetter heights (VBHC272 Series)
- 13/16" Copper Risers provide more flow capacity
- · All Ford Setters are assembled with lead-free solder
- Copper conforms to ASTM B-75, Copper Alloy #122
- ASSE 1024 approved cartridge dual check valve